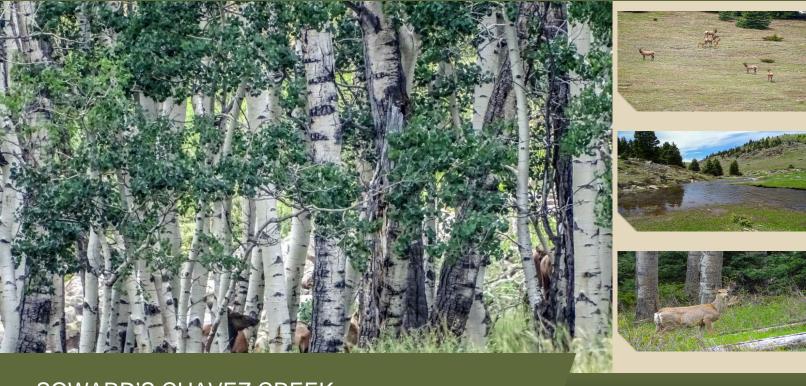

## **Property Highlights**

695 pristine acres, heavily watered by live creek and feeder creek. High elevation with open meadows mixed among good timber. This is where Aspens Quake and Grouse have to hide from the abundant Elk. Hungry Trout take grasshoppers floating on topwater of smooth stream pools. This is heavenly, superb hunting! Have you heard of the Mundy Buck? So yes, beside the ELK, this is Big Mule Deer Country with Turkey and Black Bear too. Speaking to the wildlife factor, it is all here like no place I've ever been. Many of the meadows "seep" and feel sub-irrigated. NO CONSERVATION EASEMENT. NO COVENANTS OR RESTRICTIONS. Grazing is currently leased, as is hunting in some fashion. Details to follow. 10,500 feet elevation at the end of a pretty road behind several locked gates. In broker's Suburban, it...